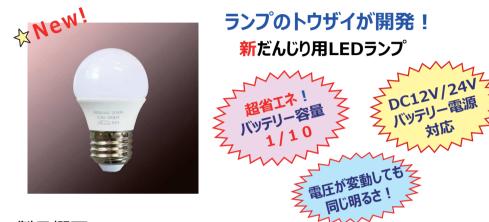

## だんじり提灯用LEDランプ

屋内仕様

**DC12V~24V** バッテリー電源対応

## バッテリー容量 → 1/10<sub>\*</sub>でOK! \*<sup>i熱電球比</sup> 12Vでも 24Vでも ひとつの電球で対応

■A45電球型 E26口金

■ DC電源駆動・バッテリー電源使用可能
DC 12 V ~ DC24 V
■ 広角度配光

- ■超省エネ:白熱電球の 約1/10
- ■長寿命 : 40,000時間
- ■高輝度LED使用

■ PC/アルミ