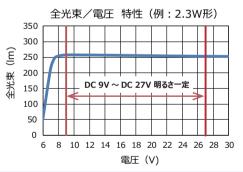

## 問題を解決!! 電圧変動時でも 同じ明るさを維持!

## A45 一般球形/E26

| 仕 様      |                        |                        |
|----------|------------------------|------------------------|
|          | 超省エネタイプ                | 高輝度タイプ                 |
| 型名       | TZA45E26-0.8W-12V/24V  | TZA45E26-2.3W-12V/24V  |
| 定格入力電圧   | DC 12V ~ DC 24V (極性無し) | DC 12V ~ DC 24V (極性無し) |
| 使用入力電圧範囲 | DC 9V $\sim$ DC 27V    | DC 9V $\sim$ DC 27V    |
| 消費電力     | 0.8 W                  | 2.3 W                  |
| 全光束      | 80 lm                  | 250 lm                 |
| 発光色      | 電球色                    | 電球色                    |
| 色温度      | 2700K±300K             | 2700K±300K             |
| 設計寿命     | 40,000 H               | 40,000 H               |
| 材質       | P C / アルミ              | P C/アルミ                |
| 口金       | E26                    | E26                    |
| 製品質量     | 34 g                   | 34 g                   |
| 製品寸法     | 45φ × 76 mm            | 45φ × 76 mm            |
| 調光       | 非調光                    | 非調光                    |