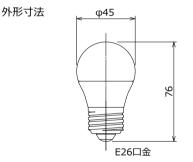

## A45 一般球形/E26

| 仕 様      |                        |                        |
|----------|------------------------|------------------------|
|          | 超省エネタイプ                | 高輝度タイプ                 |
| 型名       | TZA45E26-0.8W-12V/24V  | TZA45E26-2.3W-12V/24V  |
| 定格入力電圧   | DC 12V ~ DC 24V (極性無し) | DC 12V ~ DC 24V (極性無し) |
| 使用入力電圧範囲 | DC 9V $\sim$ DC 27V    | DC 9V $\sim$ DC 27V    |
| 消費電力     | 0.8 W                  | 2.3 W                  |
| 全光束      | 80 lm                  | 250 lm                 |
| 発光色      | 電球色                    | 電球色                    |
| 色温度      | 2700K±300K             | 2700K±300K             |
| 設計寿命     | 40,000 H               | 40,000 H               |
| 材質       | P C / アルミ              | P C/アルミ                |
| 口金       | E26                    | E26                    |
| 製品質量     | 34 g                   | 34 g                   |
| 製品寸法     | 45φ × 76 mm            | 45φ × 76 mm            |
| 調光       | 非調光                    | 非調光                    |